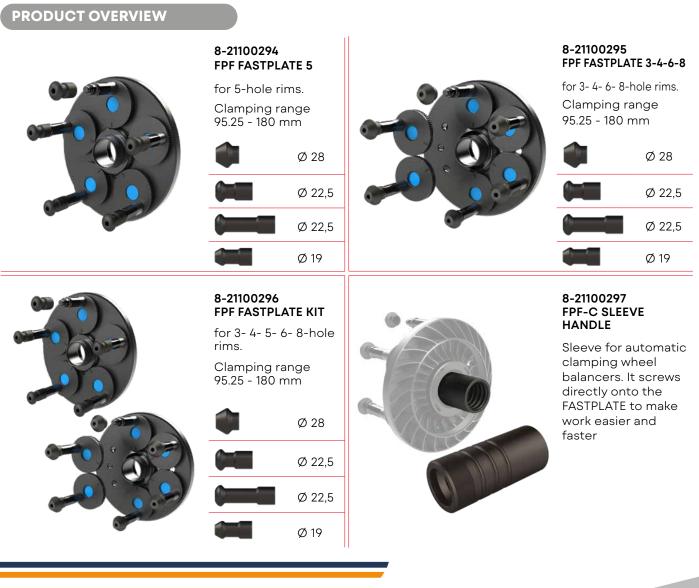

**FASTPLATE** High-precision flange for optimal wheel clamping

50% of a good balancing depends on the wheel clamping and centring system. Why risk it?

Wheel balancers



## **MAIN FEATURES**

#

- Excellent balancing results!
- Uniform axle load distribution, like wheel bolts on the vehicle
- Quick and easy set-up
- Indestructible and lightweight (only 1.5 kg)
- Secure clamping and balancing. No damage to alloy wheel surfaces or cracks in plastic-coated wheels
- **Pin heads** that correctly fit steel and alloy rims, **interchangeable** by means of a quick-release system
- UNIVERSAL. Applicable to any HPA-Faip Ø 40 mm. wheel balancer.

Competent and fast service will inspire confidence, ensuring greater customer loyalty.





## **G**

NEXION S.p.A. www.hpa-faip.it - info@hpa-faip.it DPSF000608 10/2023